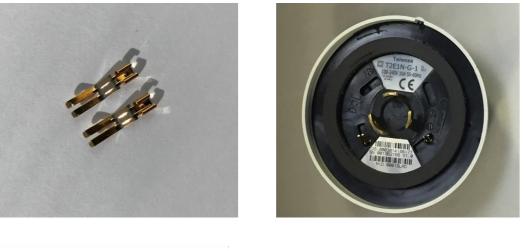

## Overview

Our extension pins allow quick and easy conversion to an IP2X 7 Pin NEMA socket (CEV3010).

The Telensa node has a pin, that once the existing spade connector is removed and replaced with our IP2X extension pins, a connection to our 7 Pin NEMA socket (CEV3010) can be achieved.