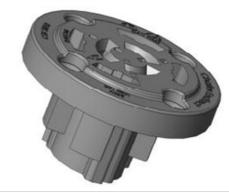

## Overview

Our extension pins allow quick and easy conversion to an IP2X 7 Pin NEMA socket (CEV3010).

The Telensa node has a pin, that once the existing spade connector is removed and replaced with our IP2X extension pins, a connection to our 7 Pin NEMA socket (CEV3010) can be achieved.