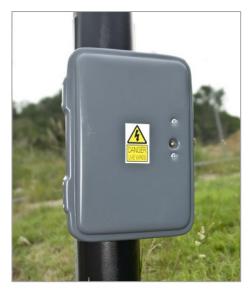

## **Temporary Auxiliary Supply Doors**

Temporary Auxiliary Supply Doors provide quick and easy access to power for routine maintenance, festive lighting, outdoor events or for emergency supply purposes.

## The advantage for you:

- ✓ Supply boxes available in two sizes
- ✓ Can be firmly secured by 4 x nylon bolts.
- ✓ IP65 rated
- ✓ Fully treated backboards
- ✓ Doors secured with tri-head locks
- ✓ Simple and easy to fit