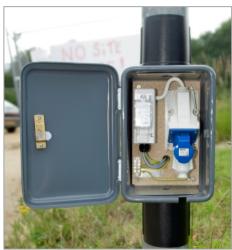

These units can be bought as an empty box enabling you to fit your own sockets and RCCBs, or we can pre-fit with an isolator, plug and socket.

## The advantage for you:

- ✓ Supply boxes available in two sizes
- ✓ Can be firmly secured by 4 x nylon bolts.
- ✓ IP65 rated
- ✓ Fully treated backboards
- ✓ Doors secured with tri-head locks
- ✓ Simple and easy to fit